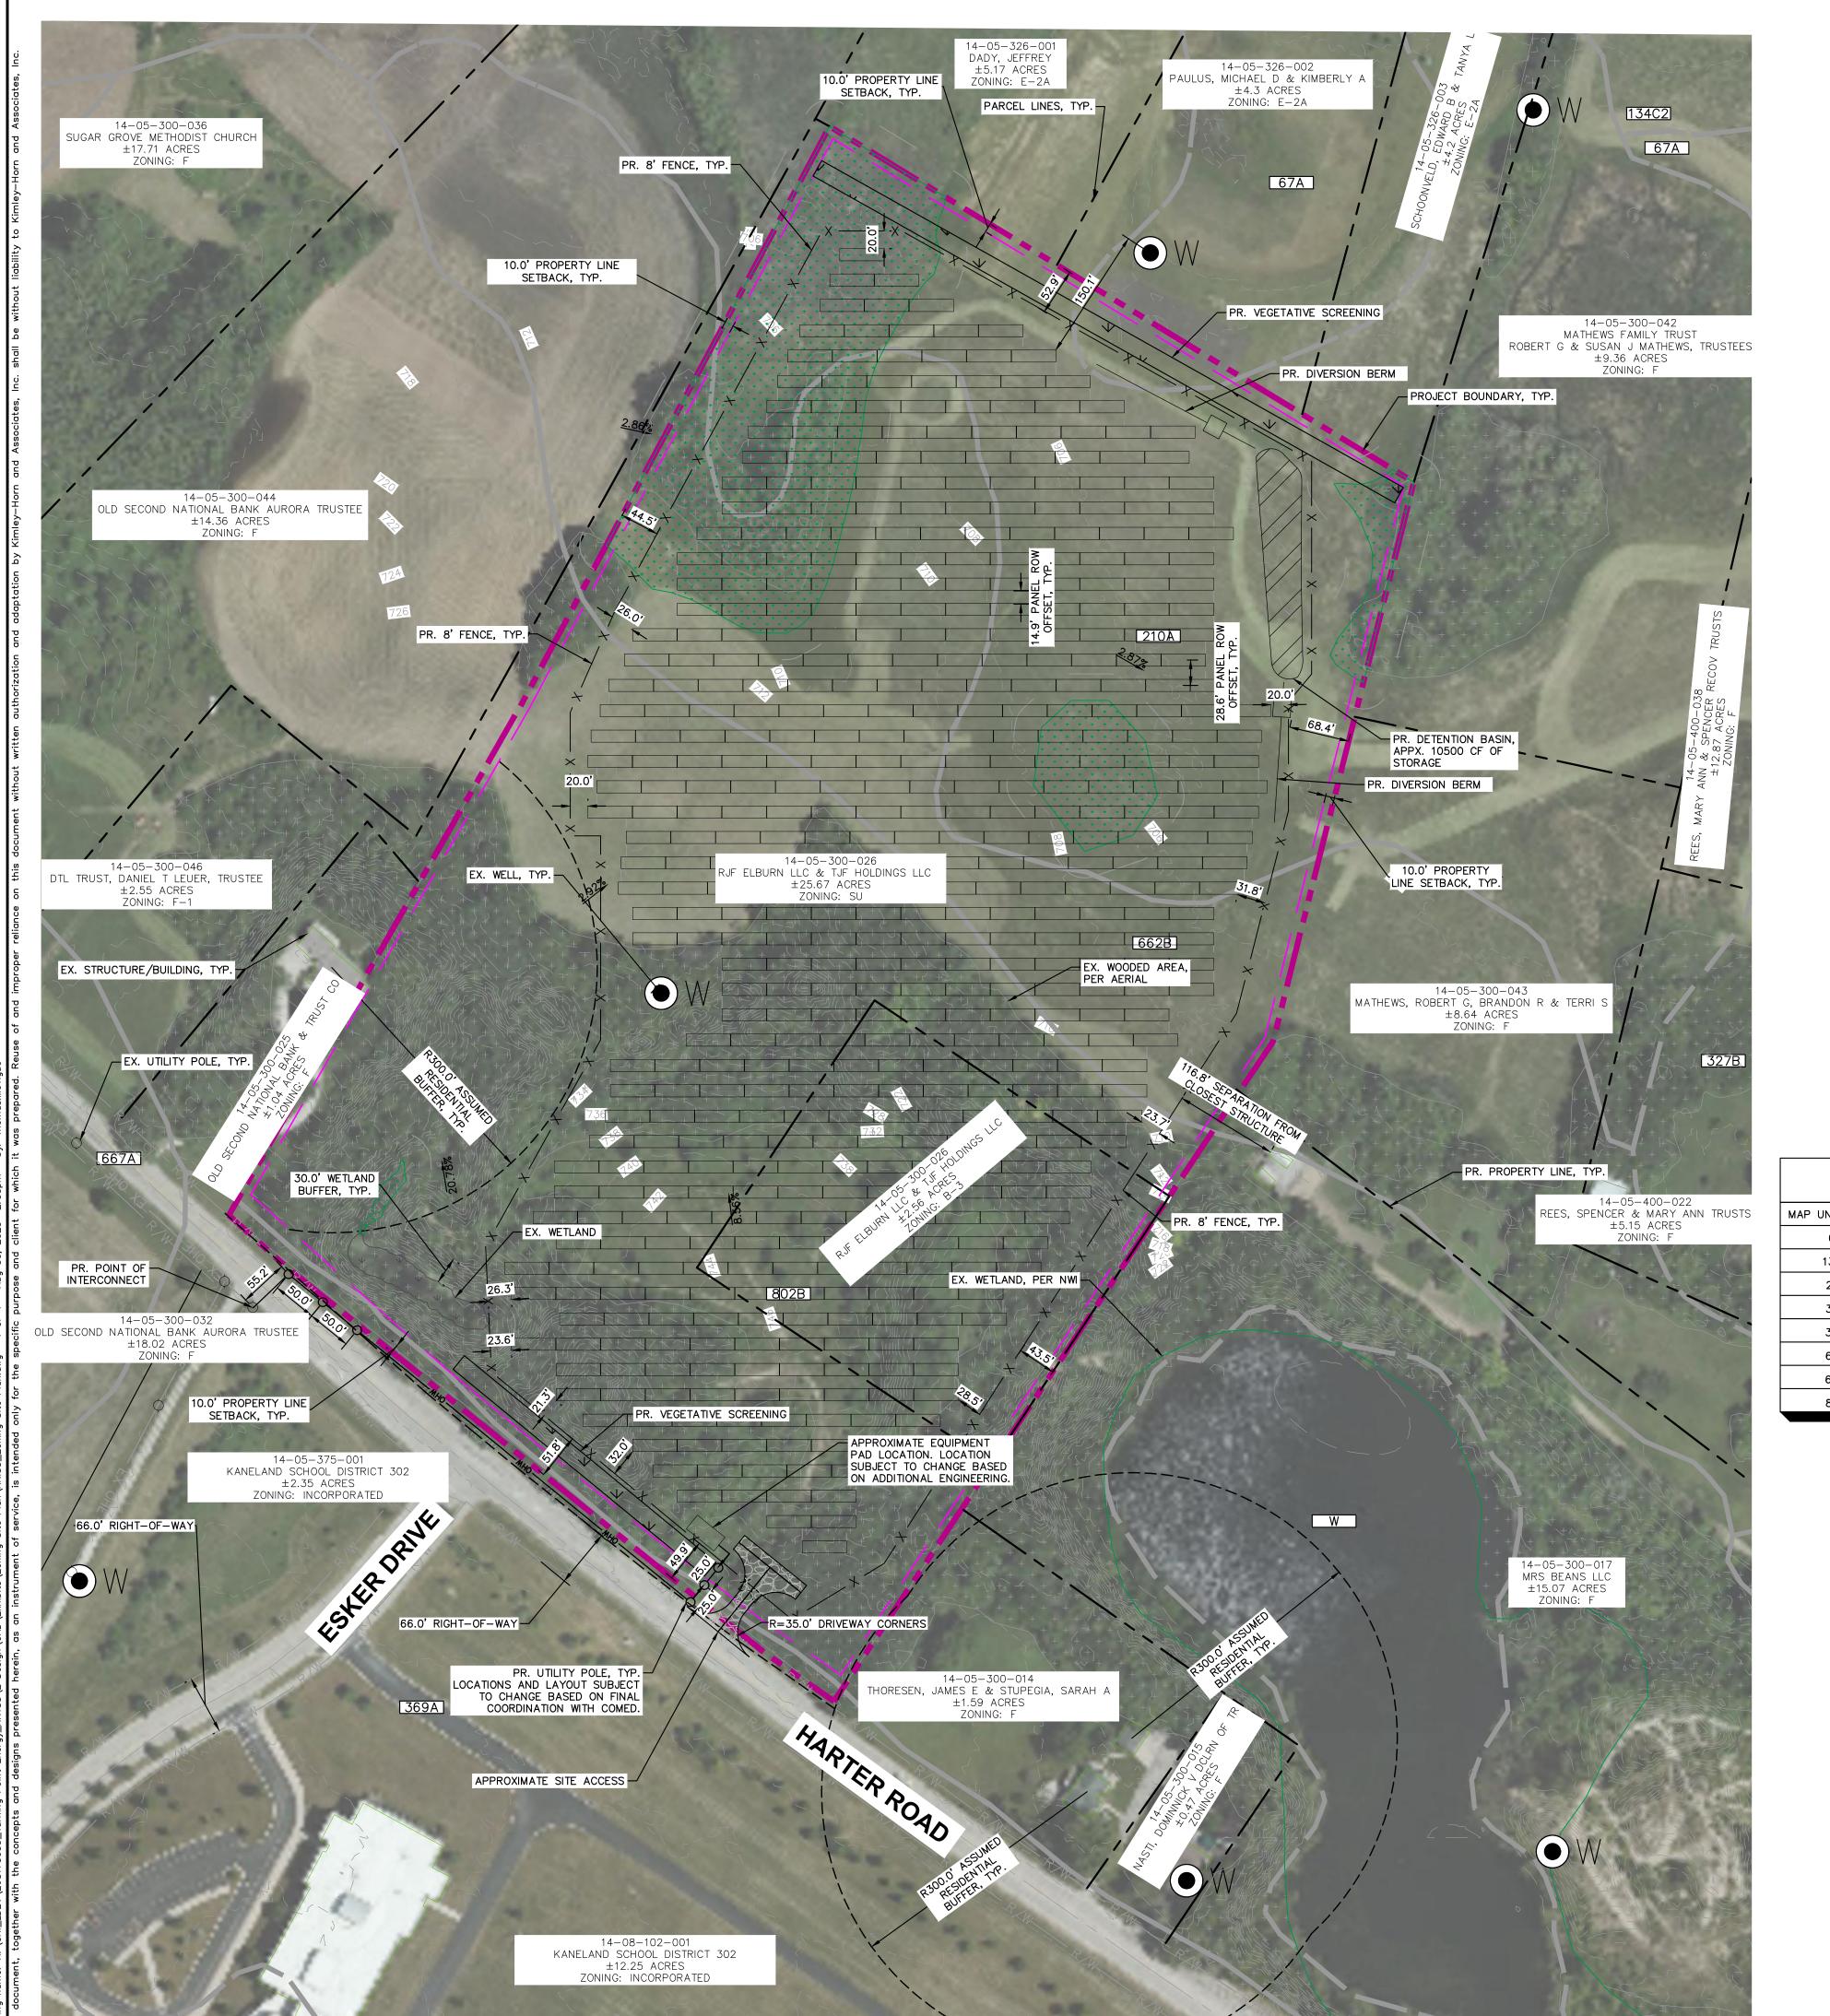

#### **Special Use Description:**

Construction of a new solar farm with associated access roads and utilities.

#### **Project Narrative:**

The Project will consist of a ground-mounted solar array constructed in the Project site. The solar array will consist of solar panels attached to single axis trackers structures attached to driven steel pier foundations or ground screw foundations, depending on the subsurface composition. An Illinois licensed engineer will certify the foundation and design of the solar racking system is suitable to meet local soil and climate conditions.

The total acreage of the parcel that the solar farm will be developed on is 30 acres, and the approximate disturbed area is 23 acres.

# NOTES

- THE PURPOSE OF THIS PLAN IS FOR SPECIAL USE PERMIT REVIEW AND APPROVAL BY KANE COUNTY TO CONSTRUCT A SOLAR ENERGY SYSTEM.
- THIS PLAN WAS PRODUCED UTILIZING GIS RESOURCES AND INFORMATION FROM MULTIPLE SOURCES, INCLUDING KANE COUNTY, GOOGLE EARTH, AND USGS TOPOGRAPHIC INFORMATION.
- SUBJECT PROPERTY DOES NOT LIE WITHIN A SPECIAL FLOOD HAZARD AS SHOWN ON THE FLOOD INSURANCE RATE MAP (COMMUNITY PANEL 17089C0315J) PUBLISHED BY THE FEDERAL EMERGENCY MANAGEMENT AGENCY (FEMA).
- THE LOCATIONS OF PROPOSED IMPROVEMENTS, INCLUDING BUT NOT LIMITED TO: FENCING, SOLAR ARRAY RACKING, INVERTER/TRANSFORMER PADS, OVERHEAD POLES AND LINES, ETC., SHOWN ARE APPROXIMATE AND ARE SUBJECT TO MODIFICATION DUE TO SITE CONDITIONS, ADDITIONAL PERMITTING REQUIREMENTS, EQUIPMENT SPECIFICATIONS, AND/OR OTHER CONSTRAINTS DURING FINAL ENGINEERING.
- PROJECT AREA, INCLUDING CONSTRUCTION STAGING AREAS, WILL BE CLEARED AND GRUBBED AS NECESSARY, RETAINING PRE-DEVELOPMENT DRAINAGE PATTERNS TO THE BEST EXTENT POSSIBLE. CONSTRUCTION STAGING AND AREAS SUBJECT TO RUTTING DURING CONSTRUCTION WILL BE TEMPORARILY STABILIZED WITH GRAVEL. SOIL CONDITIONS AND EQUIPMENT LOADS WILL DETERMINE FINAL DESIGN.
- ALL DIMENSIONS SHOWN ARE AT 90 DEGREES UNLESS OTHERWISE NOTED.
- CONTRACTOR SHALL CALL AT LEAST 72 HOURS PRIOR TO BEGINNING CONSTRUCTION OR EXCAVATION TO HAVE EXISTING UTILITIES LOCATED. ADDITIONALLY, CONTRACTOR SHALL CONTACT ANY LOCAL UTILITIES THAT PROVIDE THEIR OWN LOCATOR SERVICES.
- CONTRACTOR SHALL MAINTAIN ACCESS AND UTILITY SERVICES TO ANY REMAINING BUILDING(S) OR ADJACENT BUILDING(S) THROUGHOUT THE DEMOLITION AND CONSTRUCTION PHASES. EXISTING IMPROVEMENTS DAMAGED DURING CONSTRUCTION SHALL BE REPLACED/RESTORED TO THE SATISFACTION OF THE OWNER BY THE CONTRACTOR RESPONSIBLE FOR THE DAMAGE.
- THE CONTRACTOR SHALL BE FULLY RESPONSIBLE TO PROVIDE SIGNS, BARRICADES, WARNING LIGHTS, GUARD RAILS, AND EMPLOY FLAGGERS AS NECESSARY WHEN CONSTRUCTION ENDANGERS EITHER VEHICULAR OR PEDESTRIAN TRAFFIC. THESE DEVICES SHALL REMAIN IN PLACE UNTIL THE TRAFFIC MAY PROCEED NORMALLY AGAIN.
- 10. SITE WILL HAVE NO DEDICATIONS FOR OPEN SPACE, NATURAL AREA, HISTORIC BUILDING(S)/STRUCTURE(S), OR STORMWATER MANAGEMENT FACILITIES.
- 1. SITE WILL NOT INCLUDE WATER SOURCE OR SEWAGE DISPOSAL. APPROXIMATE LOCATION OF EXISTING WATER WELL LOCATIONS SHOWN PER THE ILLINOIS WATER WELL INTERACTIVE
- 12. STORMWATER MANAGEMENT FACILITIES TO BE PROVIDED AS REQUIRED BY COUNTY AND/OR NATIONAL POLLUTANT DISCHARGE ELIMINATION SYSTEM (NPDES) PERMITTING. REQUIREMENTS TO BE DETERMINED DURING FINAL ENGINEERING.
- 13. THE MAXIMUM HEIGHTS OF ANY SOLAR PANEL SHALL NOT EXCEED 15 FEET.
- 14. SOLAR PANELS WILL BE DESIGNED WITH ANTI-REFLECTIVE COATING TO MINIMIZE GLARE.
- 15. COLLECTION LINES WITHIN THE SOLAR FARM WILL BE LOCATED AND MAINTAINED UNDERGROUND.
- 16. THERE SHALL BE NO EXTERIOR LIGHTING.
- 17. SETBACKS SHOWN ON THIS PLAN ARE BASED ON KANE COUNTY ZONING ORDINANCE, SECTION 5.4-3 PUBLIC UTILITY EXEMPTION.
- 18. ALL NECESSARY PERMITS FOR SOIL EROSION CONTROL AND DRIVEWAY CONSTRUCTION WILL BE OBTAINED AS PART OF FINAL ENGINEERING AND PRIOR TO CONSTRUCTION

| LEGI                                            | END                                     |
|-------------------------------------------------|-----------------------------------------|
| ROAD LABEL                                      | N 2200TH S                              |
| ROAD CENTERLINE                                 |                                         |
| RIGHT-OF-WAY                                    |                                         |
| PROJECT BOUNDARY PROPERTY LINE                  |                                         |
| SETBACK                                         |                                         |
| EX. FRESHWATER FORESTED/SHRUB WETLAND (PER NWI) | * * * * * * * * * * * * * * * * * * * * |
| EX. OVERHEAD ELECTRIC                           | EX OHE                                  |
| EX. UTILITY POLE                                | <b>\Q</b>                               |
| EX. WOODED AREA                                 | + + + + + +                             |
| EX. RESIDENCE/STRUCTURE                         |                                         |
| RESIDENTIAL BUFFER (ASSUMED)                    |                                         |
| EX. WELL                                        | $lackbox{}$                             |
| EX. FLOW (DIRECTION AND SLOPE)                  | XX%                                     |
| EX. SOILS                                       |                                         |
| PR. SECURITY FENCE                              | x x -                                   |
| PR. UTILITY POLE                                | 0                                       |
| PR. EQUIPMENT PAD                               |                                         |
| PR. SOLAR ARRAY                                 |                                         |
| PR. OVERHEAD ELECTRIC                           |                                         |
| PR. UNDERGROUND ELECTRIC                        | UGE UGE UGE-                            |
| PR. GRAVEL ACCESS ROAD                          |                                         |
| PR. SOLAR PANEL EXTENTS                         |                                         |

| SOILS DATA TABLE |                                                  |                       |  |  |  |  |
|------------------|--------------------------------------------------|-----------------------|--|--|--|--|
| MAP UNIT SYMBOL  | MAP UNIT NAME                                    | HYDROLOGIC SOIL GROUP |  |  |  |  |
| 67A              | HARPSTER SILTY CLAY LOAM, 0 TO 2 PERCENT SLOPES  | B/D                   |  |  |  |  |
| 134C2            | CAMDEN SILT LOAM, 5 TO 10 PERCENT SLOPES, ERODED | В                     |  |  |  |  |
| 210A             | LENA MUCK, 0 TO 2 PERCENT SLOPES                 | A/D                   |  |  |  |  |
| 327B             | FOX SILT LOAM, 2 TO 4 PERCENT SLOPES             | В                     |  |  |  |  |
| 369A             | WAUPECAN SILT LOAM, O TO 2 PERCENT SLOPES        | В                     |  |  |  |  |
| 662B             | BARONY SILT LOAM, 2 TO 5 PERCENT SLOPES          | С                     |  |  |  |  |
| 667A             | KANEVILLE SILT LOAM, 0 TO 2 PERCENT SLOPES       | С                     |  |  |  |  |
| 802B             | ORTHENTS, LOAMY, 1 TO 6 PERCENT SLOPES           | c                     |  |  |  |  |

| SITE DATA TABLE            |                                                                                                                                                           |  |  |  |  |
|----------------------------|-----------------------------------------------------------------------------------------------------------------------------------------------------------|--|--|--|--|
| PIN #                      | 14-05-300-026                                                                                                                                             |  |  |  |  |
| PROPERTY OWNER             | RJF ELBURN LLC & TJF HOLDINGS LLC                                                                                                                         |  |  |  |  |
| SITE ADDRESS               | INTERSECTION OF HARTER RD AND ESKER DR, SUGAR GROVE, IL 60554                                                                                             |  |  |  |  |
| LEGAL DESCRIPTION          | EAST 1 OF THE SOUTHWEST PART OF SECTION 5,<br>TOWNSHIP 38 NORTH, RANGE 7 EAST OF THE FIFTH<br>PRINCIPAL MERIDIAN IN SUGAR GROVE, KANE COUNTY,<br>ILLINOIS |  |  |  |  |
| ZONING JURISDICTION        | KANE COUNTY                                                                                                                                               |  |  |  |  |
| ZONING                     | SU SPECIAL USE DISTRICT AND B-3 BUSINESS DISTRICT*                                                                                                        |  |  |  |  |
| CURRENT LAND USE           | AGRICULTURE                                                                                                                                               |  |  |  |  |
| PROPOSED USE               | COMMERCIAL SOLAR ENERGY FACILITY                                                                                                                          |  |  |  |  |
| TOTAL PARCEL AREA          | 29.56 ± AC                                                                                                                                                |  |  |  |  |
| PRELIMINARY DISTURBED AREA | 22.54 ± AC                                                                                                                                                |  |  |  |  |
| PRELIMINARY SOLAR AREA     | 21.61 ± AC                                                                                                                                                |  |  |  |  |
| RIGHT OF WAY SETBACK       | 35'                                                                                                                                                       |  |  |  |  |
| PROPERTY LINE SETBACK      | 10'                                                                                                                                                       |  |  |  |  |

\*ZONING SITE PLAN IS BEING SUBMITTED FOR SPE CONSTRUCT/OPERATE A SOLAR FARM

PR. DIVERSION SWALE

EX.WETLAND

PR. VEGETATIVE SCREENING

 $\Psi$   $\Psi$   $\Psi$ 

 $\vee$   $\vee$   $\vee$ 

| 22.54 ± AC                                                                                                                                                                                                                                                                                                                                                                                                                                                                                                                                                                                                                                                                                                                                                                                                                                                                                                                                                                                                                                                                                                                                                                                                                                                                                                                                                                                                                                                                                                                                                                                                                                                                                                                                                                                                                                                                                                                                                                                                                                                                                                                     |  |
|--------------------------------------------------------------------------------------------------------------------------------------------------------------------------------------------------------------------------------------------------------------------------------------------------------------------------------------------------------------------------------------------------------------------------------------------------------------------------------------------------------------------------------------------------------------------------------------------------------------------------------------------------------------------------------------------------------------------------------------------------------------------------------------------------------------------------------------------------------------------------------------------------------------------------------------------------------------------------------------------------------------------------------------------------------------------------------------------------------------------------------------------------------------------------------------------------------------------------------------------------------------------------------------------------------------------------------------------------------------------------------------------------------------------------------------------------------------------------------------------------------------------------------------------------------------------------------------------------------------------------------------------------------------------------------------------------------------------------------------------------------------------------------------------------------------------------------------------------------------------------------------------------------------------------------------------------------------------------------------------------------------------------------------------------------------------------------------------------------------------------------|--|
| 21.61 ± AC                                                                                                                                                                                                                                                                                                                                                                                                                                                                                                                                                                                                                                                                                                                                                                                                                                                                                                                                                                                                                                                                                                                                                                                                                                                                                                                                                                                                                                                                                                                                                                                                                                                                                                                                                                                                                                                                                                                                                                                                                                                                                                                     |  |
| 35'                                                                                                                                                                                                                                                                                                                                                                                                                                                                                                                                                                                                                                                                                                                                                                                                                                                                                                                                                                                                                                                                                                                                                                                                                                                                                                                                                                                                                                                                                                                                                                                                                                                                                                                                                                                                                                                                                                                                                                                                                                                                                                                            |  |
| 10'                                                                                                                                                                                                                                                                                                                                                                                                                                                                                                                                                                                                                                                                                                                                                                                                                                                                                                                                                                                                                                                                                                                                                                                                                                                                                                                                                                                                                                                                                                                                                                                                                                                                                                                                                                                                                                                                                                                                                                                                                                                                                                                            |  |
| PECIAL USE PERMIT TO                                                                                                                                                                                                                                                                                                                                                                                                                                                                                                                                                                                                                                                                                                                                                                                                                                                                                                                                                                                                                                                                                                                                                                                                                                                                                                                                                                                                                                                                                                                                                                                                                                                                                                                                                                                                                                                                                                                                                                                                                                                                                                           |  |
|                                                                                                                                                                                                                                                                                                                                                                                                                                                                                                                                                                                                                                                                                                                                                                                                                                                                                                                                                                                                                                                                                                                                                                                                                                                                                                                                                                                                                                                                                                                                                                                                                                                                                                                                                                                                                                                                                                                                                                                                                                                                                                                                |  |
|                                                                                                                                                                                                                                                                                                                                                                                                                                                                                                                                                                                                                                                                                                                                                                                                                                                                                                                                                                                                                                                                                                                                                                                                                                                                                                                                                                                                                                                                                                                                                                                                                                                                                                                                                                                                                                                                                                                                                                                                                                                                                                                                |  |
| woode                                                                                                                                                                                                                                                                                                                                                                                                                                                                                                                                                                                                                                                                                                                                                                                                                                                                                                                                                                                                                                                                                                                                                                                                                                                                                                                                                                                                                                                                                                                                                                                                                                                                                                                                                                                                                                                                                                                                                                                                                                                                                                                          |  |
| vvoods                                                                                                                                                                                                                                                                                                                                                                                                                                                                                                                                                                                                                                                                                                                                                                                                                                                                                                                                                                                                                                                                                                                                                                                                                                                                                                                                                                                                                                                                                                                                                                                                                                                                                                                                                                                                                                                                                                                                                                                                                                                                                                                         |  |
|                                                                                                                                                                                                                                                                                                                                                                                                                                                                                                                                                                                                                                                                                                                                                                                                                                                                                                                                                                                                                                                                                                                                                                                                                                                                                                                                                                                                                                                                                                                                                                                                                                                                                                                                                                                                                                                                                                                                                                                                                                                                                                                                |  |
|                                                                                                                                                                                                                                                                                                                                                                                                                                                                                                                                                                                                                                                                                                                                                                                                                                                                                                                                                                                                                                                                                                                                                                                                                                                                                                                                                                                                                                                                                                                                                                                                                                                                                                                                                                                                                                                                                                                                                                                                                                                                                                                                |  |
| WAS THE STATE OF T |  |
|                                                                                                                                                                                                                                                                                                                                                                                                                                                                                                                                                                                                                                                                                                                                                                                                                                                                                                                                                                                                                                                                                                                                                                                                                                                                                                                                                                                                                                                                                                                                                                                                                                                                                                                                                                                                                                                                                                                                                                                                                                                                                                                                |  |
|                                                                                                                                                                                                                                                                                                                                                                                                                                                                                                                                                                                                                                                                                                                                                                                                                                                                                                                                                                                                                                                                                                                                                                                                                                                                                                                                                                                                                                                                                                                                                                                                                                                                                                                                                                                                                                                                                                                                                                                                                                                                                                                                |  |
|                                                                                                                                                                                                                                                                                                                                                                                                                                                                                                                                                                                                                                                                                                                                                                                                                                                                                                                                                                                                                                                                                                                                                                                                                                                                                                                                                                                                                                                                                                                                                                                                                                                                                                                                                                                                                                                                                                                                                                                                                                                                                                                                |  |
|                                                                                                                                                                                                                                                                                                                                                                                                                                                                                                                                                                                                                                                                                                                                                                                                                                                                                                                                                                                                                                                                                                                                                                                                                                                                                                                                                                                                                                                                                                                                                                                                                                                                                                                                                                                                                                                                                                                                                                                                                                                                                                                                |  |
|                                                                                                                                                                                                                                                                                                                                                                                                                                                                                                                                                                                                                                                                                                                                                                                                                                                                                                                                                                                                                                                                                                                                                                                                                                                                                                                                                                                                                                                                                                                                                                                                                                                                                                                                                                                                                                                                                                                                                                                                                                                                                                                                |  |
| - h.                                                                                                                                                                                                                                                                                                                                                                                                                                                                                                                                                                                                                                                                                                                                                                                                                                                                                                                                                                                                                                                                                                                                                                                                                                                                                                                                                                                                                                                                                                                                                                                                                                                                                                                                                                                                                                                                                                                                                                                                                                                                                                                           |  |
| 7                                                                                                                                                                                                                                                                                                                                                                                                                                                                                                                                                                                                                                                                                                                                                                                                                                                                                                                                                                                                                                                                                                                                                                                                                                                                                                                                                                                                                                                                                                                                                                                                                                                                                                                                                                                                                                                                                                                                                                                                                                                                                                                              |  |
|                                                                                                                                                                                                                                                                                                                                                                                                                                                                                                                                                                                                                                                                                                                                                                                                                                                                                                                                                                                                                                                                                                                                                                                                                                                                                                                                                                                                                                                                                                                                                                                                                                                                                                                                                                                                                                                                                                                                                                                                                                                                                                                                |  |
| 01                                                                                                                                                                                                                                                                                                                                                                                                                                                                                                                                                                                                                                                                                                                                                                                                                                                                                                                                                                                                                                                                                                                                                                                                                                                                                                                                                                                                                                                                                                                                                                                                                                                                                                                                                                                                                                                                                                                                                                                                                                                                                                                             |  |