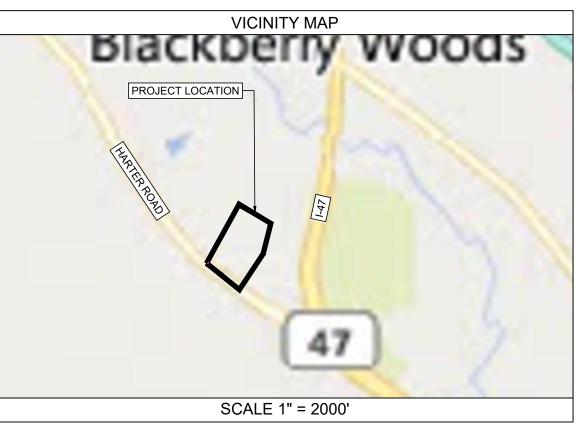

| SITE DATA TABLE            |                                                                                                                                                           |  |  |  |  |
|----------------------------|-----------------------------------------------------------------------------------------------------------------------------------------------------------|--|--|--|--|
| PIN #                      | 14-05-300-026                                                                                                                                             |  |  |  |  |
| PROPERTY OWNER             | RJF ELBURN LLC & TJF HOLDINGS LLC                                                                                                                         |  |  |  |  |
| SITE ADDRESS               | INTERSECTION OF HARTER RD AND ESKER DR, SUGAR GROVE, IL 60554                                                                                             |  |  |  |  |
| LEGAL DESCRIPTION          | EAST 1 OF THE SOUTHWEST PART OF SECTION 5,<br>TOWNSHIP 38 NORTH, RANGE 7 EAST OF THE FIFTH<br>PRINCIPAL MERIDIAN IN SUGAR GROVE, KANE COUNTY,<br>ILLINOIS |  |  |  |  |
| ZONING JURISDICTION        | KANE COUNTY                                                                                                                                               |  |  |  |  |
| ZONING                     | SU SPECIAL USE DISTRICT AND B-3 BUSINESS DISTRICT*                                                                                                        |  |  |  |  |
| CURRENT LAND USE           | AGRICULTURE                                                                                                                                               |  |  |  |  |
| PROPOSED USE               | COMMERCIAL SOLAR ENERGY FACILITY                                                                                                                          |  |  |  |  |
| TOTAL PARCEL AREA          | 29.56 ± AC                                                                                                                                                |  |  |  |  |
| PRELIMINARY DISTURBED AREA | 22.54 ± AC                                                                                                                                                |  |  |  |  |
| PRELIMINARY SOLAR AREA     | 21.61 ± AC                                                                                                                                                |  |  |  |  |
| RIGHT OF WAY SETBACK       | 35'                                                                                                                                                       |  |  |  |  |
| PROPERTY LINE SETBACK      | 10'                                                                                                                                                       |  |  |  |  |